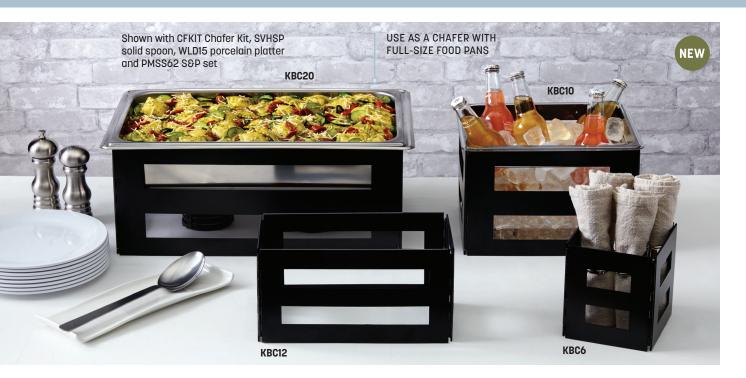

## Folding Beverage Frames 👜 😑

Upgrade buffets in an instant with these collapsible frames. Use with food pans or beverage inserts, and then fold and stack for easy storage. In your choice of size and style.

## Black Twilight Crates 🚺

| KBC6                        | %-Size<br>6 ¼" L x 5 ¾" W x 6 ½" H<br>(15.9 x 14.6 x 16.5 cm)        |
|-----------------------------|----------------------------------------------------------------------|
| KBC12                       | ⅓-Size<br>12" L x 6 ⅛" W x 6 ¾" H<br>(30.5 x 15.6 x 16.2 cm)         |
| KBC10                       | Half-Size<br>12 1⁄8" L x 10" W x 8 1⁄8" H<br>(30.8 x 25.4 x 20.6 cm) |
| KBC20                       | Full-Size<br>20 ¾" L x 12 ¾" W x 8 ¼" H<br>(51.8 x 31.4 x 21 cm)     |
| Stainless Steel Milk Crates |                                                                      |
| KSMC6                       | %-Size<br>6 ¼" L x 5 ¾" W x 6 ½" H<br>(15.9 x 14.6 x 16.5 cm)        |
| KSMC12                      | ⅓-Size<br>12" L x 6 ⅛" W x 6 ¾" H<br>(30.5 x 15.6 x 16.2 cm)         |
| 1/01/010                    |                                                                      |