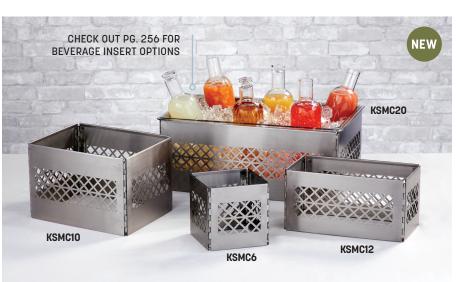

## Black Twilight Crates 🚺

| KBC6                        | %-Size<br>6 ¼" L x 5 ¾" W x 6 ½" H<br>(15.9 x 14.6 x 16.5 cm)        |
|-----------------------------|----------------------------------------------------------------------|
| KBC12                       | ⅓-Size<br>12" L x 6 ⅛" W x 6 ¾" H<br>(30.5 x 15.6 x 16.2 cm)         |
| KBC10                       | Half-Size<br>12 1⁄8" L x 10" W x 8 1⁄8" H<br>(30.8 x 25.4 x 20.6 cm) |
| KBC20                       | Full-Size<br>20 ¾" L x 12 ¾" W x 8 ¼" H<br>(51.8 x 31.4 x 21 cm)     |
| Stainless Steel Milk Crates |                                                                      |
| KSMC6                       | %-Size<br>6 ¼" L x 5 ¾" W x 6 ½" H<br>(15.9 x 14.6 x 16.5 cm)        |
| KSMC12                      | ⅓-Size<br>12" L x 6 ⅛" W x 6 ¾" H<br>(30.5 x 15.6 x 16.2 cm)         |
| 1/01/010                    |                                                                      |

KSMC10 Half-Size 12 1/8" L x 10" W x 8 1/8" H (30.8 x 25.4 x 20.6 cm) KSMC20 Full-Size

20 ¾" L x 12 ¾" W x 8 ¼" H (51.8 x 31.4 x 21 cm)