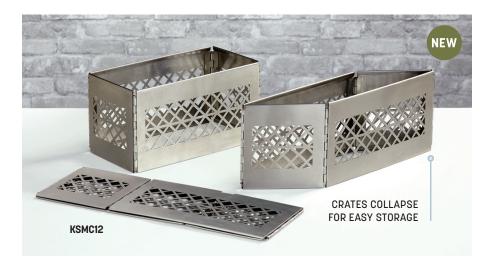

## Folding Beverage Frames 👜 😑

Upgrade buffets in an instant with these collapsible frames. Use with food pans or beverage inserts, and then fold and stack for easy storage. In your choice of size and style.

## Black Twilight Crates 🚺

| KBC6                        | %-Size<br>6 ¼" L x 5 ¾" W x 6 ½" H<br>(15.9 x 14.6 x 16.5 cm)        |
|-----------------------------|----------------------------------------------------------------------|
| KBC12                       | ⅓-Size<br>12" L x 6 ⅛" W x 6 ¾" H<br>(30.5 x 15.6 x 16.2 cm)         |
| KBC10                       | Half-Size<br>12 1⁄8" L x 10" W x 8 1⁄8" H<br>(30.8 x 25.4 x 20.6 cm) |
| KBC20                       | Full-Size<br>20 ¾" L x 12 ¾" W x 8 ¼" H<br>(51.8 x 31.4 x 21 cm)     |
| Stainless Steel Milk Crates |                                                                      |
| KSMC6                       | %-Size<br>6 ¼" L x 5 ¾" W x 6 ½" H<br>(15.9 x 14.6 x 16.5 cm)        |
| KSMC12                      | ⅓-Size<br>12" L x 6 ⅛" W x 6 ¾" H<br>(30.5 x 15.6 x 16.2 cm)         |
| 1/01/010                    |                                                                      |